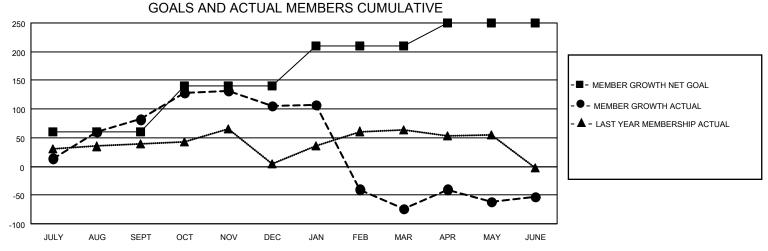

## MONTHLY MEMBERSHIP PROGRESS REPORT

**LOCATION REP OF SRI LANKA** 

District 306 A1

| Clubs         |               |             |               | Members               |                         |                         |                                                    |  |
|---------------|---------------|-------------|---------------|-----------------------|-------------------------|-------------------------|----------------------------------------------------|--|
|               | RESULTS FOR   | R 2020-2021 |               | RESULTS FOR 2020-2021 |                         |                         |                                                    |  |
| QUARTER       | NEW CLUB GOAL | NEW CLUBS   | DROPPED CLUBS | QUARTER MEM           | IBER GROWTH NET<br>GOAL | MEMBER GROWTH<br>ACTUAL | DROPPED<br>MEMBERS ACTUAL<br>(including transfers) |  |
| JULY/AUG/SEPT | 2             | 3           | 0             | JULY/AUG/SEPT         | 60                      | 127                     | 39                                                 |  |
| OCT/NOV/DEC   | 2             | 3           | 0             | OCT/NOV/DEC           | 80                      | 147                     | 118                                                |  |
| JAN/FEB/MAR   | 1             | 0           | 11            | JAN/FEB/MAR           | 70                      | 26                      | 202                                                |  |
| APR/MAY/JUNE  | 0             | 3           | 1             | APR/MAY/JUNE          | 40                      | 235                     | 145                                                |  |