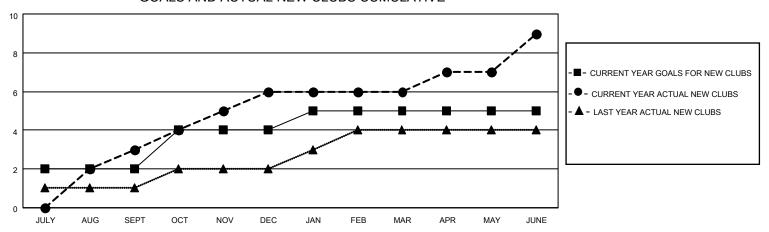

## MONTHLY MEMBERSHIP PROGRESS REPORT

**LOCATION REP OF SRI LANKA** 

District 306 A1

| Clubs         |               |             |               | Members               |                         |                         |                                                    |  |
|---------------|---------------|-------------|---------------|-----------------------|-------------------------|-------------------------|----------------------------------------------------|--|
|               | RESULTS FOR   | R 2020-2021 |               | RESULTS FOR 2020-2021 |                         |                         |                                                    |  |
| QUARTER       | NEW CLUB GOAL | NEW CLUBS   | DROPPED CLUBS | QUARTER MEM           | IBER GROWTH NET<br>GOAL | MEMBER GROWTH<br>ACTUAL | DROPPED<br>MEMBERS ACTUAL<br>(including transfers) |  |
| JULY/AUG/SEPT | 2             | 3           | 0             | JULY/AUG/SEPT         | 60                      | 127                     | 39                                                 |  |
| OCT/NOV/DEC   | 2             | 3           | 0             | OCT/NOV/DEC           | 80                      | 147                     | 118                                                |  |
| JAN/FEB/MAR   | 1             | 0           | 11            | JAN/FEB/MAR           | 70                      | 26                      | 202                                                |  |
| APR/MAY/JUNE  | 0             | 3           | 1             | APR/MAY/JUNE          | 40                      | 235                     | 145                                                |  |